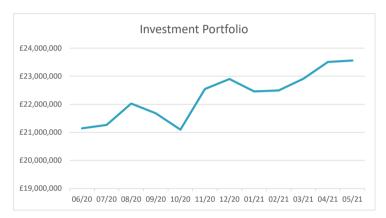

| £                                      | Actual<br>2 months | Budget to<br>date<br>2 months | Variance<br>year to date | Full year<br>budget<br>2021/22 | Full year last<br>year<br>2020/21 |
|----------------------------------------|--------------------|-------------------------------|--------------------------|--------------------------------|-----------------------------------|
| INCOME                                 |                    |                               |                          | ·                              | •                                 |
| Investment income                      | 0                  |                               |                          | 627,456                        | 680,951                           |
| Commission rebates                     | 0                  |                               |                          | 39,169                         | 43,521                            |
| Bank interest                          | 10                 |                               |                          | 300                            | 318                               |
| Total income to date                   | 10                 |                               |                          | 666,925                        | 724,790                           |
| EXPENDITURE                            |                    |                               |                          |                                |                                   |
| Grants                                 |                    |                               |                          |                                |                                   |
| Hardship gifts                         | 3,400              | 3,400                         | 0                        | 8,800                          | 10,500                            |
| Carers grants                          | 13,875             | 44,983                        | 31,108                   | 218,337                        | 546,037                           |
| Rehabilitation of offenders grants     | 32,967             | 125,365                       | 92,398                   | 284,727                        | 282,008                           |
| Total grants paid                      | 50,242             | 173,748                       | 123,506                  | 511,864                        | 838,545                           |
| Support costs                          |                    |                               |                          |                                |                                   |
| Staff costs                            | 9,103              | 9,206                         | 103                      | 56,166                         | 54,800                            |
| Office costs                           | 870                | 904                           | 34                       | 6,100                          | 5,457                             |
| General support costs                  | 41                 | 1,080                         | 1,039                    | 6,366                          | 7,812                             |
| Governance costs                       | 0                  | 0                             | 0                        | 11,300                         | 4,509                             |
| Total support costs paid               | 10,014             | 11,190                        | 1,176                    | 79,932                         | 72,578                            |
|                                        |                    |                               |                          |                                |                                   |
| Total expenditure                      | 60,256             | 184,938                       | 124,682                  | 591,796                        | 911,123                           |
| OPERATING SURPLUS/DEFICIT FOR YEAR     |                    |                               |                          |                                |                                   |
| TO DATE                                | -60,246            | -184,938                      | -124,682                 | 75,129                         | -186,333                          |
| Contribution from capital              | 0                  |                               |                          |                                | 0                                 |
| Grants approved 20/21 awaiting payment | 76,108             |                               |                          |                                | 7,500                             |
|                                        | 70,200             |                               |                          |                                | 7,500                             |
| OVERALL POSITION FOR YEAR TO DATE      | -136,354           | -184,938                      | -124,682                 | 75,129                         | -193,833                          |
| Notes                                  |                    |                               |                          |                                |                                   |
| Core costs as % of grants              | 20%                | 6%                            |                          |                                | 9%                                |
| Sarasin Holdings:                      |                    |                               |                          |                                |                                   |
| Investment Portfolio at 31 May 2021    | 23,560,645         |                               |                          |                                |                                   |
| Liquidity Portfolio at 31 May 2021     | 257,736            |                               |                          |                                |                                   |
| Bank balance as at 31 May 2021         | 510,705            |                               |                          |                                |                                   |