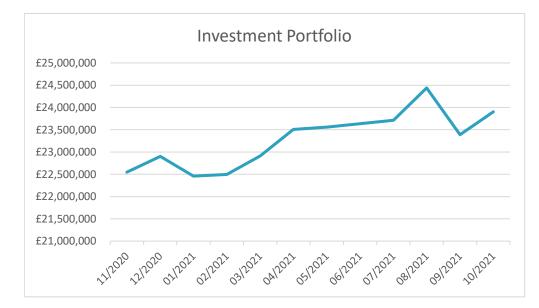

## THE TRIANGLE TRUST 1949 FUND STATEMENT OF ACCOUNTS FOR 7 MONTHS ENDED 31 October 2021

| £                                              | Actual<br>7 months | Budget to<br>date<br>7 months | Variance<br>year to date | Full year<br>budget<br>2021/22 | Full year last<br>year Actual<br>2020/21 |
|------------------------------------------------|--------------------|-------------------------------|--------------------------|--------------------------------|------------------------------------------|
| INCOME                                         |                    |                               |                          |                                |                                          |
| Investment income                              | 342,409            |                               |                          | 627,456                        | 680,951                                  |
| Commission rebates                             | 0                  |                               |                          | 45,000                         | 43,521                                   |
| Returned grants                                | 5,975              |                               |                          | 0                              | 0                                        |
| Bank interest                                  | 43                 |                               |                          | 300                            | 318                                      |
| Total income to date                           | 348,427            |                               |                          | 672,756                        | 724,790                                  |
| EXPENDITURE                                    |                    |                               |                          |                                |                                          |
| Grants                                         |                    |                               |                          |                                |                                          |
| Hardship gifts                                 | 6,800              | 6,800                         | 0                        | 8,800                          | 10,500                                   |
| Carers grants                                  | 77,462             | 89,945                        | 12,483                   | 218,337                        | 546,037                                  |
| Rehabilitation of offenders grants             | 130,304            | 227,507                       | 97,203                   | 284,727                        | 282,008                                  |
| Total grants paid                              | 214,566            | 324,252                       | 109,686                  | 511,864                        | 838,545                                  |
| Support costs                                  |                    |                               |                          |                                |                                          |
| Staff costs                                    | 34,777             | 32,221                        | -2,556                   | 56,166                         | 54,800                                   |
| Office costs                                   | 3,044              | 3,164                         | 120                      | 6,100                          | 5,457                                    |
| General support costs                          | 1,477              | 2,910                         | 1,433                    | 6,366                          | 7,812                                    |
| Governance costs                               | 10,925             | 6,400                         | -4,525                   | 11,300                         | 4,509                                    |
| Total support costs paid                       | 50,223             | 44,695                        | -5,528                   | 79,932                         | 72,578                                   |
| Total expenditure                              | 264,789            | 368,947                       | 104,158                  | 591,796                        | 911,123                                  |
|                                                | 204,789            | 500,547                       | 104,158                  | 391,790                        | 911,123                                  |
| OPERATING SURPLUS/DEFICIT FOR YEAR             |                    |                               |                          |                                |                                          |
| TO DATE                                        | 83,638             |                               |                          | 80,960                         | -186,333                                 |
| Contribution from capital                      | 0                  |                               |                          |                                | 0                                        |
| Grants approved 20/21 awaiting payment         | 0                  |                               |                          |                                | 104,942                                  |
| OVERALL POSITION FOR YEAR TO DATE              | 83,638             |                               |                          | 80,960                         | -291,275                                 |
| Notes                                          |                    |                               |                          |                                |                                          |
| Core costs as % of grants<br>Sarasin Holdings: | 23%                | 14%                           |                          |                                | 9%                                       |
| Investment Portfolio at 31 October 2021        | 23,901,410         |                               |                          |                                |                                          |
| Liquidity Portfolio at 31 October 2021         | 257,741            |                               |                          |                                |                                          |
| Bank balance as at 31 October 2021             | 648,364            |                               |                          |                                |                                          |