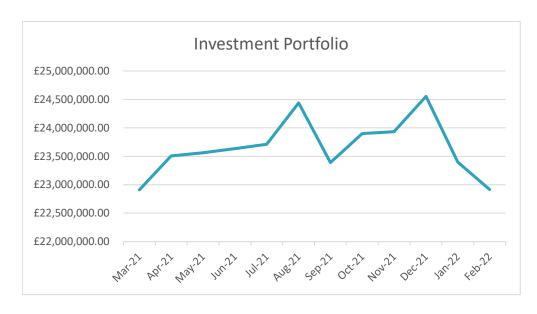

| £                                        | Actual<br>11 months | Budget to<br>date<br>11 months | Variance<br>year to date | Full year<br>budget<br>2021/22 | Full year last<br>year Actual<br>2020/21 |
|------------------------------------------|---------------------|--------------------------------|--------------------------|--------------------------------|------------------------------------------|
| INCOME                                   |                     |                                |                          |                                |                                          |
| Investment income                        | 521,440             |                                |                          | 627,456                        | 680,951                                  |
| Commission rebates                       | 0                   |                                |                          | 45,000                         | 43,521                                   |
| Returned grants                          | 5,975               |                                |                          | 0                              | 0                                        |
| Bank interest                            | 58                  |                                |                          | 300                            | 318                                      |
| Total income to date                     | 527,473             |                                |                          | 672,756                        | 724,790                                  |
| EXPENDITURE                              |                     |                                |                          |                                |                                          |
| Grants                                   |                     |                                |                          |                                |                                          |
| Hardship gifts                           | 8,800               | 8,800                          | 0                        | 8,800                          | 10,500                                   |
| Carers grants                            | 207,317             | 225,925                        | 18,608                   | 218,337                        | 546,037                                  |
| Rehabilitation of offenders grants       | 247,073             | 309,727                        | 62,654                   | 284,727                        | 282,008                                  |
| Total grants paid                        | 463,190             | 544,452                        | 81,262                   | 511,864                        | 838,545                                  |
| Support costs                            |                     |                                |                          |                                |                                          |
| Staff costs                              | 55,168              | 51,099                         | -4,069                   | 56,166                         | 54,800                                   |
| Office costs                             | 5,428               | 5,647                          | 219                      | 6,100                          | 5,457                                    |
| General support costs                    | 3,606               | 5,502                          | 1,896                    | 6,366                          | 7,812                                    |
| Governance costs                         | 11,685              | 10,500                         | -1,185                   | 11,300                         | 4,509                                    |
| Total support costs paid                 | 75,887              | 72,748                         | -3,139                   | 79,932                         | 72,578                                   |
| Total expenditure                        | 539,077             | 617,200                        | 78,123                   | 591,796                        | 911,123                                  |
|                                          |                     |                                |                          |                                |                                          |
| OPERATING SURPLUS/DEFICIT FOR YEAR       |                     |                                |                          |                                |                                          |
| TO DATE                                  | -11,605             |                                |                          | 80,960                         | -186,333                                 |
| Contribution from capital                | 0                   |                                |                          |                                | 0                                        |
| Grants approved 20/21 awaiting payment   | 0                   |                                |                          |                                | 104,942                                  |
| OVERALL POSITION FOR YEAR TO DATE        | -11,605             |                                |                          | 80,960                         | -291,275                                 |
| Notes                                    |                     |                                |                          |                                |                                          |
| Core costs as % of grants                | 16%                 | 13%                            |                          |                                | 9%                                       |
| Sarasin Holdings:                        |                     |                                |                          |                                |                                          |
| Investment Portfolio at 28 February 2022 | £22,915,328         |                                |                          |                                |                                          |
| Liquidity Portfolio at 28 February 2022  | £257,810            |                                |                          |                                |                                          |
| Bank balance as at 28 February 2022      | 553,335             |                                |                          |                                |                                          |