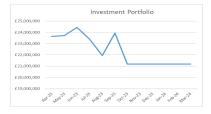

| 8.000            | 2.000            | 8.000            | 8.000       |                        |
|                                                        | 0,000            | 2,000            | 2,000            |                  | 2,000       |                        |
| Xmas Gifts (8 recipients)                              |                  |                  |                  |                  |             |                        |
| Xmas Gifts (8 recipients) Total hardship gifts         |                  |                  | 4.000            | 10.000           | 10.000      | <del></del>            |
|                                                        | 6,000            | 10,000           | 4,000            | 10,000           | 10,000      |                        |



| DETAILS OF SUPPORT  | COSTS AT |  |
|---------------------|----------|--|
| For office use only |          |  |

| To one are any                       | Actual<br>7 months | Full year<br>budget<br>2023/24 | Full year<br>variance<br>2023/24 |
|--------------------------------------|--------------------|--------------------------------|----------------------------------|
| Staff costs paid                     |                    |                                |                                  |
| Salary                               | 41,066             | 75,540                         | 34,474                           |
| NIC                                  | 2,796              | 3,568                          | 772                              |
| Employer/ee pension contributio