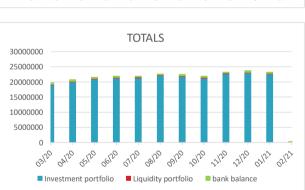

### THE TRIANGLE TRUST 1949 FUND STATEMENT OF ACCOUNTS FOR 11 MONTHS ENDED 28 February 2021

| £                                              | Actual<br>11 months | Budget to<br>date *<br>11 months | Variance to<br>date *<br>11 months | Full year<br>budget<br>2020/21 | Full year last<br>year<br>2019/20 |
|------------------------------------------------|---------------------|----------------------------------|------------------------------------|--------------------------------|-----------------------------------|
| INCOME                                         |                     |                                  |                                    |                                |                                   |
| Investment income                              | 499,274             | 623,333                          | 124,060                            | 680,000                        | 680,813                           |
| Commission rebates                             | 43,521              | 45,833                           | 2,312                              | 50,000                         | 55,695                            |
| Bank interest                                  | 302                 | 0                                | -302                               |                                | 853                               |
| Total income to date                           | 499,576             | 623,333                          | 123,757                            | 730,000                        | 737,361                           |
| EXPENDITURE                                    |                     |                                  |                                    |                                |                                   |
| Grants                                         |                     |                                  |                                    |                                |                                   |
| Hardship gifts                                 | 10,500              | 10,500                           | 0                                  | 11,000                         | 11,850                            |
| Carers grants                                  | 514,447             | 630,961                          | 116,514                            | 688,321                        | 258,065                           |
| Rehabilitation of offenders grants             | 216,208             | 453,774                          | 237,566                            | 495,026                        | 180,984                           |
| Total grants paid                              | 741,155             | 1,094,818                        | 353,663                            | 1,194,347                      | 450,899                           |
| Support costs                                  |                     |                                  |                                    |                                |                                   |
| Staff costs                                    | 49,727              | 50,616                           | 889                                | 55,217                         | 45,534                            |
| Office costs                                   | 5,023               | 5,110                            | 88                                 | 5,575                          | 5,913                             |
| General support costs                          | 4,979               | 9,488                            | 4,509                              | 10,350                         | 7,125                             |
| Governance costs                               | 4,509               | 13,200                           | 8,691                              | 14,400                         | 8,989                             |
| Total support costs paid                       | 64,238              | 78,414                           | 14,176                             | 85,542                         | 67,561                            |
| *time apportioned for simplicity               |                     |                                  |                                    |                                |                                   |
| Total expenditure                              | 805,393             | 1,173,232                        | 367,839                            | 1,279,889                      | 518,460                           |
|                                                |                     |                                  |                                    |                                |                                   |
| OPERATING SURPLUS/DEFICIT FOR YEAR<br>TO DATE  | 205 010             | 504.005                          | 100 240                            | F 40, 890                      | 210.001                           |
| TO DATE                                        | -305,816            | -504,065                         | -198,249                           | -549,889                       | 218,901                           |
| Contribution from capital                      | 0                   |                                  |                                    | 0                              | 250,025                           |
| Grants approved 19/20 awaiting payment         | 18,300              |                                  |                                    | 104,942                        | 0                                 |
| OVERALL POSITION FOR YEAR TO DATE              | -287,516            | -407,868                         | -120,352                           | -444,947                       | 487,226                           |
| Notes                                          |                     |                                  |                                    |                                |                                   |
| Core costs as % of grants<br>Sarasin Holdings: | 9%                  | 7%                               |                                    | 7%                             |                                   |
| Investment Portfolio at 31 Jan 2021            | 22,458,704          |                                  |                                    |                                |                                   |
| Liquidity Portfolio at 31 Jan 2021             | 257,730             |                                  |                                    |                                |                                   |
| Bank balance as at 28 February 2021            | 488,269             |                                  |                                    |                                |                                   |
|                                                |                     |                                  |                                    |                                |                                   |