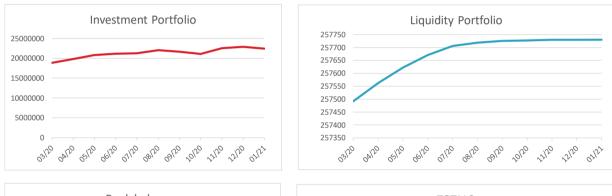

### THE TRIANGLE TRUST 1949 FUND STATEMENT OF ACCOUNTS FOR 11 MONTHS ENDED 28 February 2021

| £                                              | Actual<br>11 months | Budget to<br>date *<br>11 months | Variance to<br>date *<br>11 months | Full year<br>budget<br>2020/21 | Full year last<br>year<br>2019/20 |
|------------------------------------------------|---------------------|----------------------------------|------------------------------------|--------------------------------|-----------------------------------|
| INCOME                                         |                     |                                  |                                    |                                |                                   |
| Investment income                              | 499,274             | 623,333                          | 124,060                            | 680,000                        | 680,813                           |
| Commission rebates                             | 43,521              | 45,833                           | 2,312                              | 50,000                         | 55,695                            |
| Bank interest                                  | 302                 | 0                                | -302                               |                                | 853                               |
| Total income to date                           | 499,576             | 623,333                          | 123,757                            | 730,000                        | 737,361                           |
| EXPENDITURE                                    |                     |                                  |                                    |                                |                                   |
| Grants                                         |                     |                                  |                                    |                                |                                   |
| Hardship gifts                                 | 10,500              | 10,500                           | 0                                  | 11,000                         | 11,850                            |
| Carers grants                                  | 514,447             | 630,961                          | 116,514                            | 688,321                        | 258,065                           |
| Rehabilitation of offenders grants             | 216,208             | 453,774                          | 237,566                            | 495,026                        | 180,984                           |
| Total grants paid                              | 741,155             | 1,094,818                        | 353,663                            | 1,194,347                      | 450,899                           |
| Support costs                                  |                     |                                  |                                    |                                |                                   |
| Staff costs                                    | 49,727              | 50,616                           | 889                                | 55,217                         | 45,534                            |
| Office costs                                   | 5,023               | 5,110                            | 88                                 | 5,575                          | 5,913                             |
| General support costs                          | 4,979               | 9,488                            | 4,509                              | 10,350                         | 7,125                             |
| Governance costs                               | 4,509               | 13,200                           | 8,691                              | 14,400                         | 8,989                             |
| Total support costs paid                       | 64,238              | 78,414                           | 14,176                             | 85,542                         | 67,561                            |
| *time apportioned for simplicity               |                     |                                  |                                    |                                |                                   |
| Total expenditure                              | 805,393             | 1,173,232                        | 367,839                            | 1,279,889                      | 518,460                           |
|                                                |                     |                                  |                                    |                                |                                   |
| OPERATING SURPLUS/DEFICIT FOR YEAR<br>TO DATE  | 205 010             | 504.005                          | 100 240                            | F 40, 890                      | 210.001                           |
| TO DATE                                        | -305,816            | -504,065                         | -198,249                           | -549,889                       | 218,901                           |
| Contribution from capital                      | 0                   |                                  |                                    | 0                              | 250,025                           |
| Grants approved 19/20 awaiting payment         | 18,300              |                                  |                                    | 104,942                        | 0                                 |
| OVERALL POSITION FOR YEAR TO DATE              | -287,516            | -407,868                         | -120,352                           | -444,947                       | 487,226                           |
| Notes                                          |                     |                                  |                                    |                                |                                   |
| Core costs as % of grants<br>Sarasin Holdings: | 9%                  | 7%                               |                                    | 7%                             |                                   |
| Investment Portfolio at 31 Jan 2021            | 22,458,704          |                                  |                                    |                                |                                   |
| Liquidity Portfolio at 31 Jan 2021             | 257,730             |                                  |                                    |                                |                                   |
| Bank balance as at 28 February 2021            | 488,269             |                                  |                                    |                                |                                   |
|                                                |                     |                                  |                                    |                                |                                   |