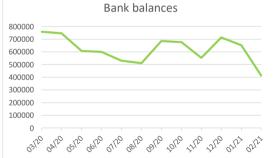

### THE TRIANGLE TRUST 1949 FUND STATEMENT OF ACCOUNTS FOR 11 MONTHS ENDED 28 February 2021

| £                                              | Actual<br>11 months | Budget to<br>date *<br>11 months | Variance to<br>date *<br>11 months | Full year<br>budget<br>2020/21 | Full year last<br>year<br>2019/20 |
|------------------------------------------------|---------------------|----------------------------------|------------------------------------|--------------------------------|-----------------------------------|
| INCOME                                         |                     |                                  |                                    |                                |                                   |
| Investment income                              | 499,274             | 623,333                          | 124,060                            | 680,000                        | 680,813                           |
| Commission rebates                             | 43,521              | 45,833                           | 2,312                              | 50,000                         | 55,695                            |
| Bank interest                                  | 302                 | 0                                | -302                               |                                | 853                               |
| Total income to date                           | 499,576             | 623,333                          | 123,757                            | 730,000                        | 737,361                           |
| EXPENDITURE                                    |                     |                                  |                                    |                                |                                   |
| Grants                                         |                     |                                  |                                    |                                |                                   |
| Hardship gifts                                 | 10,500              | 10,500                           | 0                                  | 11,000                         | 11,850                            |
| Carers grants                                  | 514,447             | 630,961                          | 116,514                            | 688,321                        | 258,065                           |
| Rehabilitation of offenders grants             | 216,208             | 453,774                          | 237,566                            | 495,026                        | 180,984                           |
| Total grants paid                              | 741,155             | 1,094,818                        | 353,663                            | 1,194,347                      | 450,899                           |
| Support costs                                  |                     |                                  |                                    |                                |                                   |
| Staff costs                                    | 49,727              | 50,616                           | 889                                | 55,217                         | 45,534                            |
| Office costs                                   | 5,023               | 5,110                            | 88                                 | 5,575                          | 5,913                             |
| General support costs                          | 4,979               | 9,488                            | 4,509                              | 10,350                         | 7,125                             |
| Governance costs                               | 4,509               | 13,200                           | 8,691                              | 14,400                         | 8,989                             |
| Total support costs paid                       | 64,238              | 78,414                           | 14,176                             | 85,542                         | 67,561                            |
| *time apportioned for simplicity               |                     |                                  |                                    |                                |                                   |
| Total expenditure                              | 805,393             | 1,173,232                        | 367,839                            | 1,279,889                      | 518,460                           |
|                                                |                     |                                  |                                    |                                |                                   |
| OPERATING SURPLUS/DEFICIT FOR YEAR<br>TO DATE  | 205 010             | 504.005                          | 100 240                            | F 40, 890                      | 210.001                           |
| TO DATE                                        | -305,816            | -504,065                         | -198,249                           | -549,889                       | 218,901                           |
| Contribution from capital                      | 0                   |                                  |                                    | 0                              | 250,025                           |
| Grants approved 19/20 awaiting payment         | 18,300              |                                  |                                    | 104,942                        | 0                                 |
| OVERALL POSITION FOR YEAR TO DATE              | -287,516            | -407,868                         | -120,352                           | -444,947                       | 487,226                           |
| Notes                                          |                     |                                  |                                    |                                |                                   |
| Core costs as % of grants<br>Sarasin Holdings: | 9%                  | 7%                               |                                    | 7%                             |                                   |
| Investment Portfolio at 31 Jan 2021            | 22,458,704          |                                  |                                    |                                |                                   |
| Liquidity Portfolio at 31 Jan 2021             | 257,730             |                                  |                                    |                                |                                   |
| Bank balance as at 28 February 2021            | 488,269             |                                  |                                    |                                |                                   |
|                                                |                     |                                  |                                    |                                |                                   |