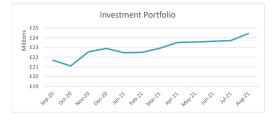

| £                                                                                                                    | Actual<br>5 months               | Budget to<br>date<br>5 months | Variance<br>year to date | Full year<br>budget<br>2021/22 | Full year last<br>year Actual<br>2020/21 |
|----------------------------------------------------------------------------------------------------------------------|----------------------------------|-------------------------------|--------------------------|--------------------------------|------------------------------------------|
| INCOME                                                                                                               |                                  |                               |                          | •                              | ,                                        |
| Investment income<br>Commission rebates<br>Returned grants                                                           | 164,088<br>0<br>5,975            |                               |                          | 627,456<br>45,000<br>0         | 680,951<br>43,521<br>0                   |
| Bank interest Total income to date                                                                                   | 28<br>170,091                    |                               |                          | 300<br><b>672,756</b>          | 724,790                                  |
| EXPENDITURE                                                                                                          | 170,031                          |                               |                          | 072,730                        | 724,730                                  |
| Grants                                                                                                               |                                  |                               |                          |                                |                                          |
| Hardship gifts                                                                                                       | 5,950                            | 5,950                         | 0                        | 8,800                          | 10,500                                   |
| Carers grants                                                                                                        | 38,875                           | 58,570                        | 19,695                   | 218,337                        | 546,037                                  |
| Rehabilitation of offenders grants                                                                                   | 92,649                           | 167,220                       |                          | 284,727                        | 282,008                                  |
| Total grants paid                                                                                                    | 137,474                          | 231,740                       | 94,266                   | 511,864                        | 838,545                                  |
| Support costs                                                                                                        | 25.22                            | 22.045                        | 2.242                    | 50.400                         | 54.000                                   |
| Staff costs                                                                                                          | 25,227                           | 23,015                        | ,                        | 56,166                         | 54,800                                   |
| Office costs                                                                                                         | 2,174<br>279                     | 2,260                         |                          | 6,100                          | 5,457                                    |
| General support costs Governance costs                                                                               | 279<br>276                       | 2,274<br>500                  | ,                        | 6,366<br>11.300                | 7,812                                    |
| Total support costs paid                                                                                             | 27,956                           | 28,049                        | 93                       | 79,932                         | 4,509<br>72,578                          |
| rotur support costs pula                                                                                             | 27,330                           | 20,043                        | 33                       | 73,332                         | 72,376                                   |
| Total expenditure                                                                                                    | 165,430                          | 259,789                       | 94,359                   | 591,796                        | 911,123                                  |
| OPERATING SURPLUS/DEFICIT FOR YEAR                                                                                   |                                  |                               |                          |                                |                                          |
| TO DATE                                                                                                              | 4,661                            | -259,789                      | -94,359                  | 80,960                         | -186,333                                 |
| Contribution from capital                                                                                            | 0                                |                               |                          |                                | 0                                        |
| Grants approved 20/21 awaiting payment                                                                               | 56,108                           |                               |                          |                                | 104,942                                  |
| Grand approved 20/21 awaring payment                                                                                 | 30,100                           |                               |                          |                                | 20 1,5 12                                |
| OVERALL POSITION FOR YEAR TO DATE                                                                                    | -51,447                          | -259,789                      | -94,359                  | 80,960                         | -291,275                                 |
| Notes                                                                                                                |                                  |                               |                          |                                |                                          |
| Core costs as % of grants Sarasin Holdings:                                                                          | 20%                              | 12%                           |                          |                                | 9%                                       |
| Investment Portfolio at 31 August 2021<br>Liquidity Portfolio at 31 August 2021<br>Bank balance as at 31 August 2021 | 24,438,691<br>257,739<br>569,636 |                               |                          |                                |                                          |